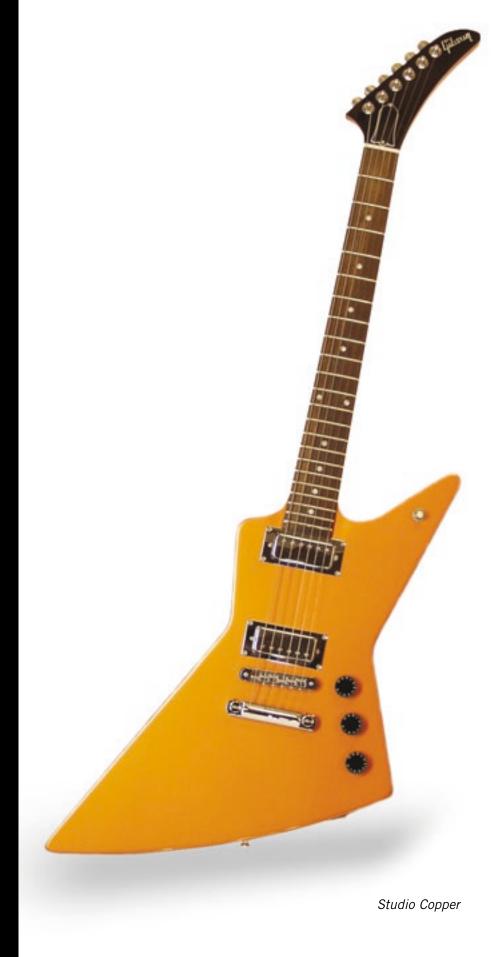

X-PLORER STUDIO

## X-PLORER STUDIO

Manufactured in: Nashville, TN

BODY

Species: Basswood

Swamp Ash\*

NECK

Species:MahoganyPeghead Pitch:17°Thickness at 1st fret:.800"Thickness at 12th fret:.850"Heel Length:.625"Neck Joint Location:19th Fret

**FINGERBOARD** 

 Species:
 Rosewood

 Scale Length:
 24 3/4"

 Total Length:
 18.137"

 Number of Frets:
 22

 Nut Width:
 1.687"

 Width at 12th Fret:
 2.062"

 Inlays:
 Dot

FINISH

Available Colors: Studio Blue, Studio Copper,

Studio Green, Studio Red, Studio Yellow, Swamp Ash\*

HARDWARE

Plating Finish: Chrome
Tailpiece: Stopbar
Bridge: Tune-o-matic
Knobs: Black Speed Knobs
Tuners: "Grover"

**ELECTRONICS** 

Neck Pickup: Ceramic Mini-Humbucker
Bridge Pickup: Ceramic Mini-Humbucker

**OTHER** 

Case Included Available left-handed

641 Massman Drive, Nashville, TN, 37210 1-800-4GIBSON www.gibson.com