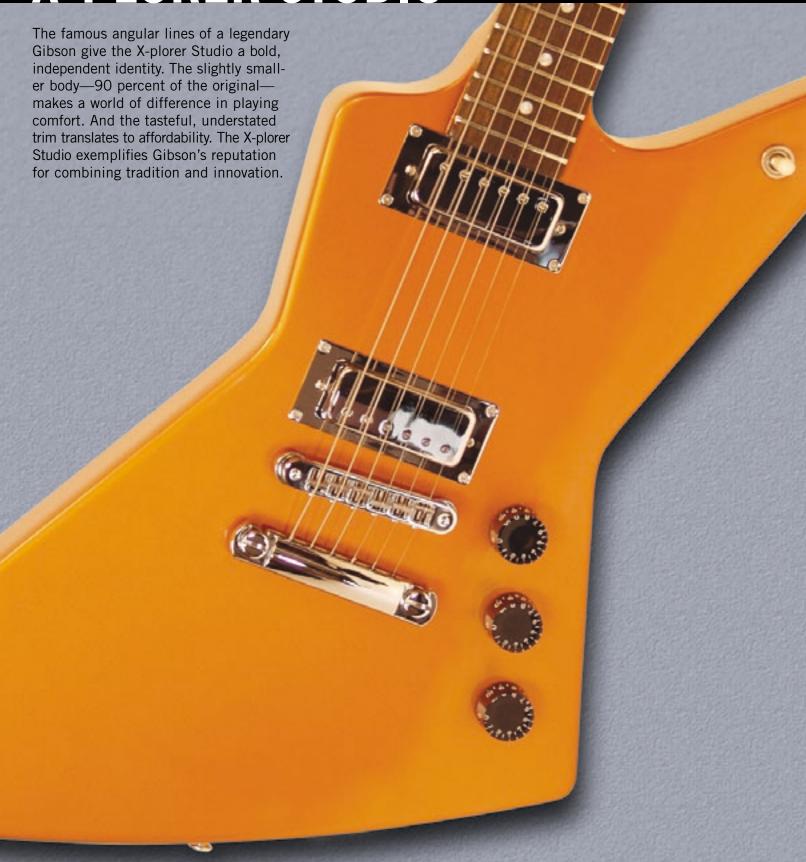

X-PLORER STUDIO

## X-PLORER STUDIO

Manufactured in: Nashville, TN

BODY

Species: Basswood

Swamp Ash\*

NECK

Species:MahoganyPeghead Pitch:17°Thickness at 1st fret:.800"Thickness at 12th fret:.850"Heel Length:.625"Neck Joint Location:19th Fret

**FINGERBOARD** 

 Species:
 Rosewood

 Scale Length:
 24 3/4"

 Total Length:
 18.137"

 Number of Frets:
 22

 Nut Width:
 1.687"

 Width at 12th Fret:
 2.062"

 Inlays:
 Dot

FINISH

Available Colors: Studio Blue, Studio Copper,

Studio Green, Studio Red, Studio Yellow, Swamp Ash\*

HARDWARE

Plating Finish: Chrome
Tailpiece: Stopbar
Bridge: Tune-o-matic
Knobs: Black Speed Knobs
Tuners: "Grover"

**ELECTRONICS** 

Neck Pickup: Ceramic Mini-Humbucker
Bridge Pickup: Ceramic Mini-Humbucker

**OTHER** 

Case Included Available left-handed

641 Massman Drive, Nashville, TN, 37210 1-800-4GIBSON www.gibson.com